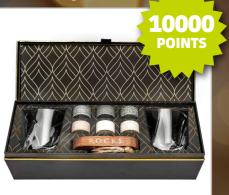

Want to say a big thank you to a friend or colleague? There's a great choice of festive hampers to suit any taste and budget. Plus, we have gift sets with everything from wellness creams to whisky stones. And with home tech like iPads, pressure washers, blenders and coffee makers, there's something for everyone in this supplement.

### **ISSUE 34** CHRISTMAS REWARDS SUPPLEMENT

The Festivi-Tea
Gift Box

Christmas at Piccadilly
Gift Box

Fireside Feast Hamper

Christmas Tradition Hamper

NutriBullet 600 Series Blender

Snowy Delight Hamper

White Company Winter Hamper