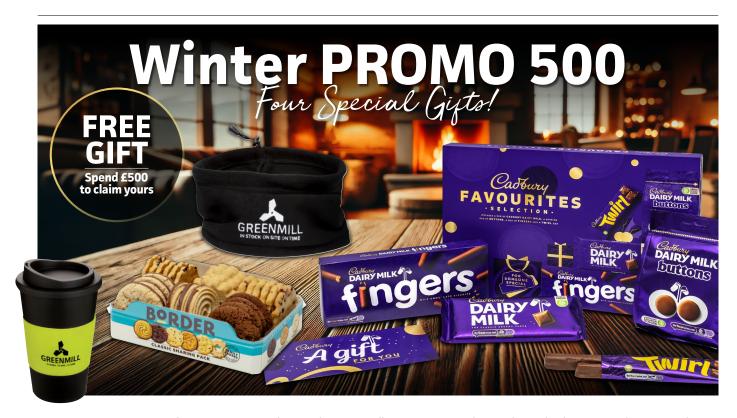

### INSIDE ISSUE #34

Winter Promo500

A tasty new mega-treat, choc-full of family favourites, plus favourite freebies to keep you warm over the cold Winter months.

Work Hard, Eat Smart
Look out for bonus WORKFIT products
in your orders - the new protein-

Our new Promo500 introduces a tasty new mega-treat, choc-full of family favourites, plus there's a few engineers' favourite freebies to keep you warm over the cold Winter months.

With everything from classic Buttons to chocolate fingers, the Cadbury Favourites Selection Box is a massive 370g of iconic chocolate treats, perfect for Christmas, or indulging at any time. The popular Greenmill Americano Travel Mug is back, looking smarter than ever, with a sleek matt black finish and soft-touch sleeve to protect your hands.

It wouldn't be a Winter Promo500 without the legendary, super-snug Greenmill Snood. Whether you wear it as a scarf, beanie or under-hat hood, the legendary Greenmill snood is guaranteed to keep you warm and toasty on site.

Obviously, there's a Border Biscuit Classic Sharing pack. There's pretty much always a Border Biscuit pack, because everyone tells us how much you love them. And, if you're one of the few UK engineers that hasn't got a Störnch 3-in-1 Safety Knife yet, it's still available on our Winter Promo500. We just didn't have room to