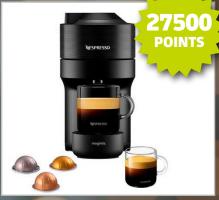

Want to say a big thank you to a friend or colleague? There's a great choice of festive hampers to suit any taste and budget. Plus, we have gift sets with everything from wellness creams to whisky stones. And with home tech like iPads, pressure washers, blenders and coffee makers, there's something for everyone in this supplement.

Karcher K4 Classic Car & Home Pressure Washer 1.8kw 240v

HUGO BOSS Mug Beanie Gift Set

Nespresso Vertuo Pop Barista Bundle - Coffee Pod Machine

Audi RS E-tron Electric Car for Kids

Apple iPad 2022 10.9 inch 64GB – Silver