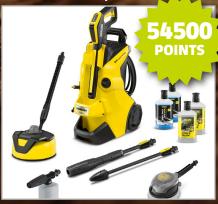

Want to say a big thank you to a friend or colleague? There's a great choice of festive hampers to suit any taste and budget. Plus, we have gift sets with everything from wellness creams to whisky stones. And with home tech like iPads, pressure washers, blenders and coffee makers, there's something for everyone in this supplement.

Karcher K4 Classic Car & Home Pressure Washer 1.8kw 240v

HUGO BOSS Mug Beanie Gift Set

Nespresso Vertuo Pop Barista Bundle - Coffee Pod Machine

Audi RS E-tron Electric Car for Kids

Apple iPad 2022 10.9 inch 64GB – Silver