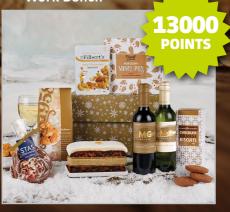

Want to say a big thank you to a friend or colleague? There's a great choice of festive hampers to suit any taste and budget. Plus, we have gift sets with everything from wellness creams to whisky stones. And with home tech like iPads, pressure washers, blenders and coffee makers, there's something for everyone in this supplement.

Karcher K4 Classic Car & Home Pressure Washer 1.8kw 240v

HUGO BOSS Mug Beanie Gift Set

Nespresso Vertuo Pop Barista Bundle - Coffee Pod Machine

Audi RS E-tron Electric Car for Kids

Apple iPad 2022 10.9 inch 64GB – Silver